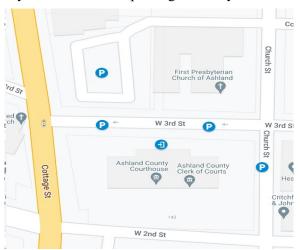

## ENTRY AND COURTHOUSE SECURITY NOTICE

Effective October 1, 2024 all persons entering the Courthouse shall do so by using the entrance located on 3rd Street (backside of Courthouse).

Security in public buildings, especially government offices, is an unfortunate necessity of our times. All persons, purses/bags and packages entering the Courthouse are subject to security screening by the Ashland County Sheriff's Office.

Please arrive 10-15 minutes early to allow time for parking and entry to the Courthouse.